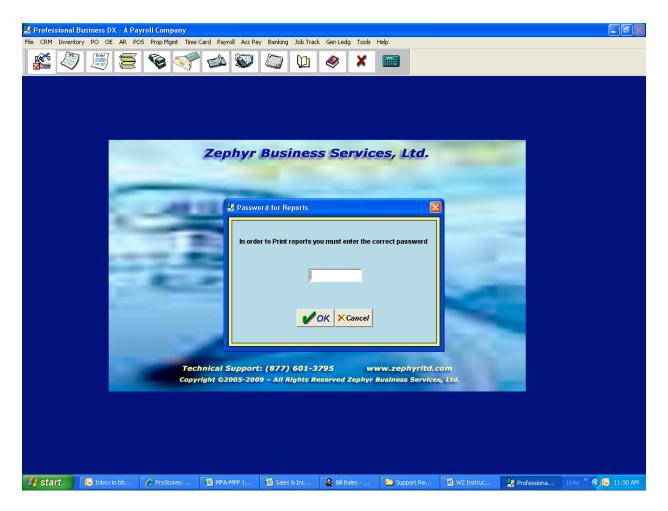

## Print W2 Forms

Click on Payroll/Reports/W2

Enter your Password. If the program says you have entered the wrong password, use CUSTOMER.

On the "W2 Forms" screen un-check "Use Purchased Forms" (lower-left corner). Print as many copies as you need. We suggest 6 copies (State, Federal, your file copy, and 3 for the employee).