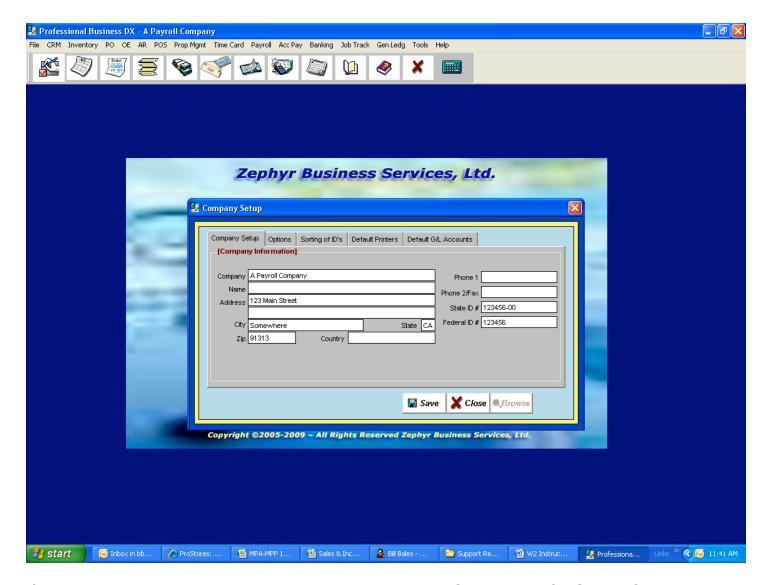

Make sure you click on the "Print W2 Forms for the Year" and select the correct year.

If the company address isn't printing on the W2 click on File/Company Profile/Setup. Complete all the fields including the "State ID #" and "Federal ID #".