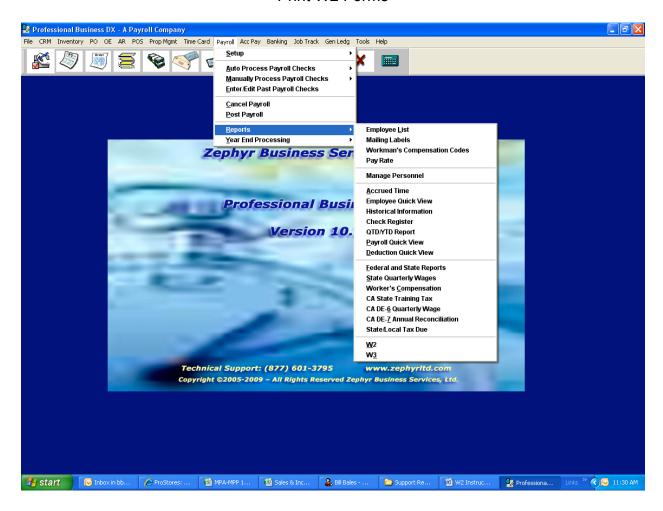

## Print W2 Forms

Click on Payroll/Reports/W2

Enter your Password. If the program says you have entered the wrong password, use CUSTOMER.

On the "W2 Forms" screen un-check "Use Purchased Forms" (lower-left corner). Print as many copies as you need. We suggest 6 copies (State, Federal, your file copy, and 3 for the employee).