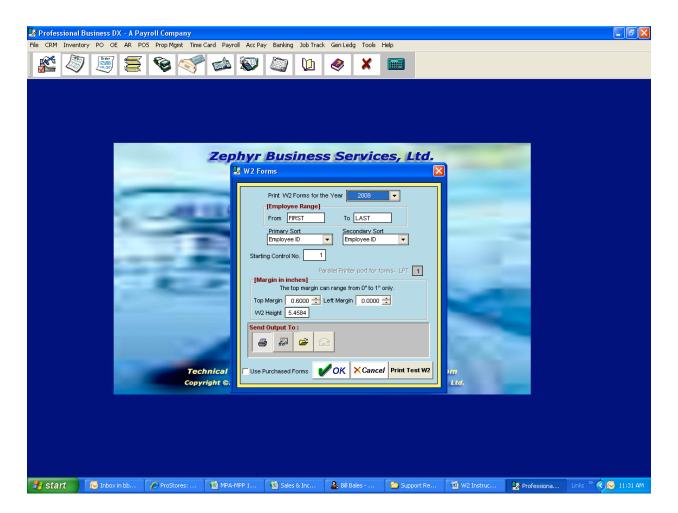

## Print W2 Forms

Click on Payroll/Reports/W2

Enter your Password. If the program says you have entered the wrong password, use CUSTOMER.

On the "W2 Forms" screen un-check "Use Purchased Forms" (lower-left corner). Print as many copies as you need. We suggest 6 copies (State, Federal, your file copy, and 3 for the employee).

Make sure you click on the "Print W2 Forms for the Year" and select the correct year.

If the company address isn't printing on the W2 click on File/Company Profile/Setup. Complete all the fields including the "State ID #" and "Federal ID #".